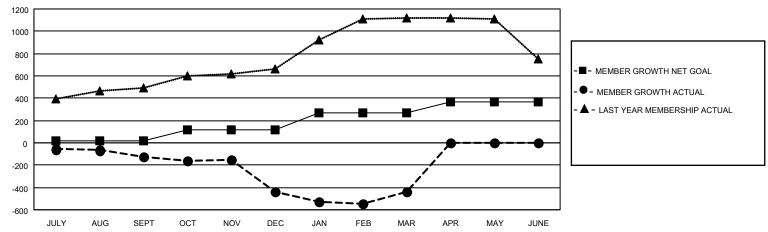

## GOALS AND ACTUAL MEMBERS CUMULATIVE

| DROPPED CLUBS: 31 |     | 48 CLUBS OF 100 ADDED 1 OR<br>MORE NEW MEMBERS | GENDER DISTRIBUTION                 |                |  |
|-------------------|-----|------------------------------------------------|-------------------------------------|----------------|--|
|                   |     | MORE NEW MEMBERS                               | MALE                                | 1,506 (60.02%) |  |
|                   |     |                                                | FEMALE                              | 1,003 (39.98%) |  |
| DROPPED MEMBERS   |     |                                                | NON BINARY                          | 0 (0.00%)      |  |
|                   | -   |                                                | PREFER NOT TO ANSWER                | 0 (0.00%)      |  |
| DECEASED          | /   |                                                |                                     |                |  |
| CLUB CANCELLED    | 175 | CLICK HERE FOR CUMULATIVE                      | TOTAL FAMILY UNIT MEMBERS 1,691     |                |  |
| OTHER             | 597 | MEMBERSHIP DATA                                |                                     |                |  |
| TOTAL             | 779 |                                                | FAMILY MEMBERS PAYING HALF DUES 939 |                |  |
|                   |     |                                                |                                     |                |  |

## MONTHLY MEMBERSHIP PROGRESS REPORT

LOCATION INDIA District 320 B Results as of: 3/31/2023

| Clubs RESULTS FOR 2022-2023 |    |   |    | Members RESULTS FOR 2022-2023 |     |     |     |
|-----------------------------|----|---|----|-------------------------------|-----|-----|-----|
|                             |    |   |    |                               |     |     |     |
| JULY/AUG/SEPT               | 10 | 0 | 15 | JULY/AUG/SEPT                 | 20  | 139 | 255 |
| OCT/NOV/DEC                 | 2  | 0 | 10 | OCT/NOV/DEC                   | 100 | 82  | 384 |
| JAN/FEB/MAR                 | 1  | 0 | 6  | JAN/FEB/MAR                   | 150 | 182 | 140 |
| APR/MAY/JUNE                | 2  | 0 | 0  | APR/MAY/JUNE                  | 100 | 0   | 0   |