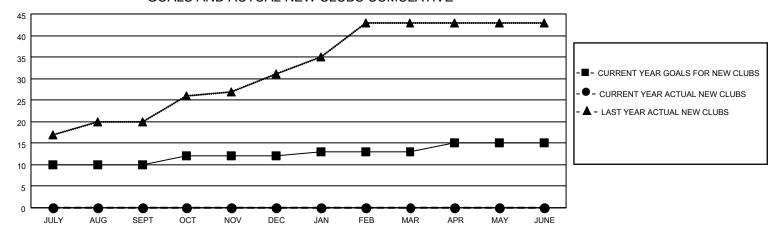

## GOALS AND ACTUAL NEW CLUBS CUMULATIVE

## MONTHLY MEMBERSHIP PROGRESS REPORT

LOCATION INDIA District 320 B Results as of: 3/31/2023

| Clubs RESULTS FOR 2022-2023 |    |   |    | Members RESULTS FOR 2022-2023 |     |     |     |
|-----------------------------|----|---|----|-------------------------------|-----|-----|-----|
|                             |    |   |    |                               |     |     |     |
| JULY/AUG/SEPT               | 10 | 0 | 15 | JULY/AUG/SEPT                 | 20  | 139 | 255 |
| OCT/NOV/DEC                 | 2  | 0 | 10 | OCT/NOV/DEC                   | 100 | 82  | 384 |
| JAN/FEB/MAR                 | 1  | 0 | 6  | JAN/FEB/MAR                   | 150 | 182 | 140 |
| APR/MAY/JUNE                | 2  | 0 | 0  | APR/MAY/JUNE                  | 100 | 0   | 0   |